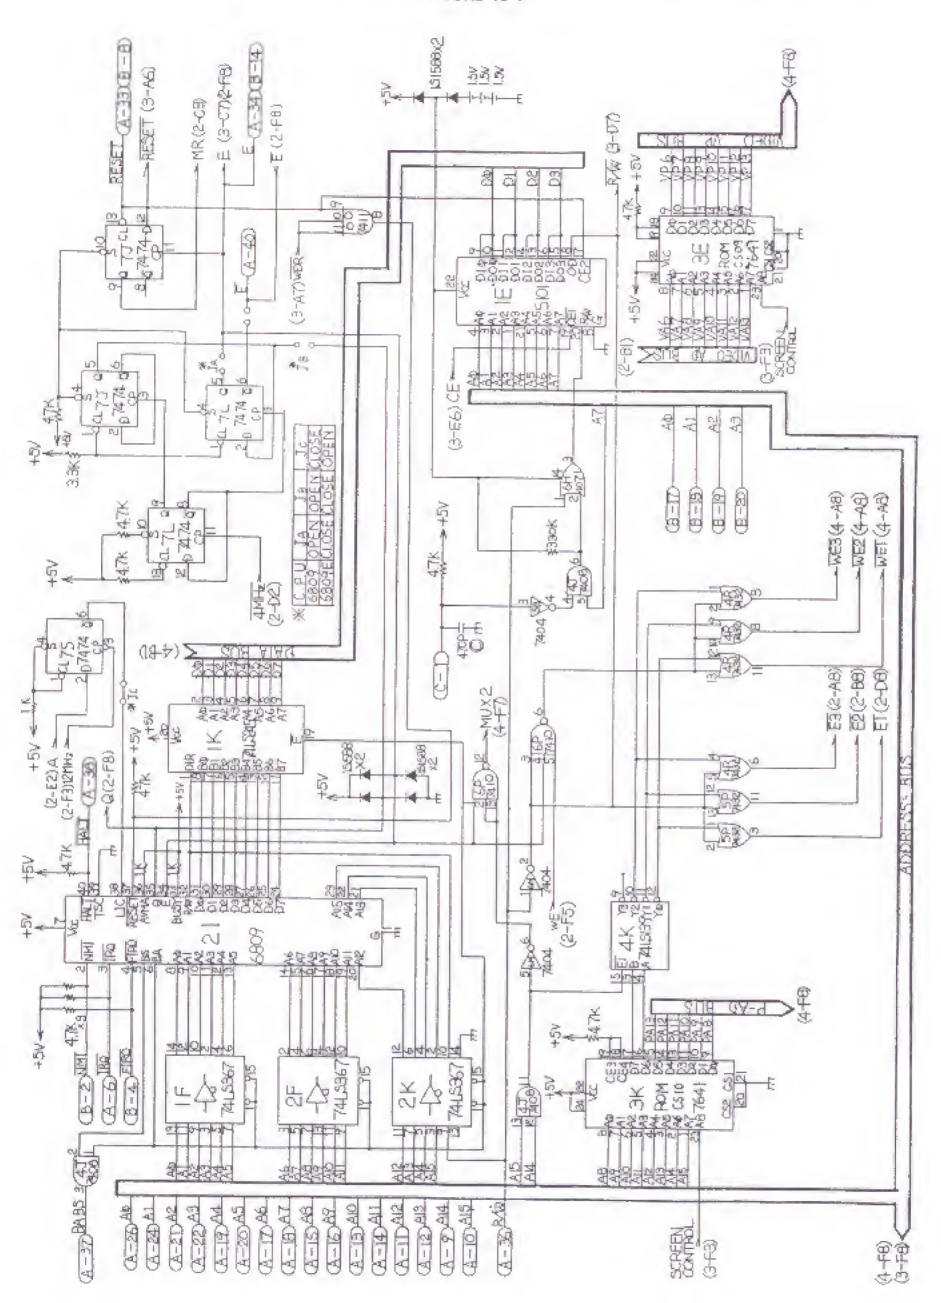

# TABLE OF CONTENTS

| 1. | "COLONY     | 7"'IM UPRIGHT GAME SET-UP                            | . Page 2 |
|----|-------------|------------------------------------------------------|----------|
|    | A. Introdu  | ction                                                | 2        |
|    | B. Game I   | Inspection                                           | 2        |
|    | C. Game I   | Installation                                         | 2        |
|    | D. Dip Sw   | ritch and Volume Control Settings                    | 2        |
| 2. | MAINTENA    | NCE                                                  | 3        |
|    | A. Cleanin  | 9                                                    | 9        |
|    |             | eplacement                                           |          |
|    |             | Monitor Removal                                      |          |
|    |             | Monitor Adjustments (Separate Manual) (72-00003-001) |          |
|    |             | cent Bulb Replacement                                |          |
|    |             | Circuit Board Replacement                            |          |
| 3. | ILLUSTRAT   | TIONS AND PART LISTS                                 |          |
|    | Figure 1    | Option Switch & Volume Control Locations             | 3        |
|    | Figure 2    | Switching Regulator                                  |          |
|    | Figure 3    | Fluorescent Bulb Panel                               | 6        |
|    | Figure 4    | PCB Mounting Assembly                                |          |
|    | Figure 5    | Video & Cabinet Assembly                             |          |
|    | Figure 6    | Coin Mechanism & Front Door Assembly                 |          |
|    | Figure 7    | Control Panel                                        |          |
|    | Figure 8    | 8-Way Joystick Assembly                              |          |
|    | Figure 9    | CPU PCB Component Layout                             |          |
|    | Figure 10   | Game PCB Component Layout                            |          |
|    | Figure 11   | Wiring Diagram                                       |          |
|    | Figure 12-1 | Game Board Schematic                                 |          |
|    | Figure 12-2 |                                                      |          |
|    | Figure 12-3 |                                                      |          |
|    | Figure 12-4 |                                                      |          |
|    | Figure 12-5 |                                                      |          |
|    | Figure 13-1 |                                                      |          |
|    | 4           | CPU Board Schematic                                  |          |
|    |             |                                                      |          |
|    |             | CPU Board Schematic                                  |          |
|    | Figure 13-4 | CPU Board Schematic                                  |          |