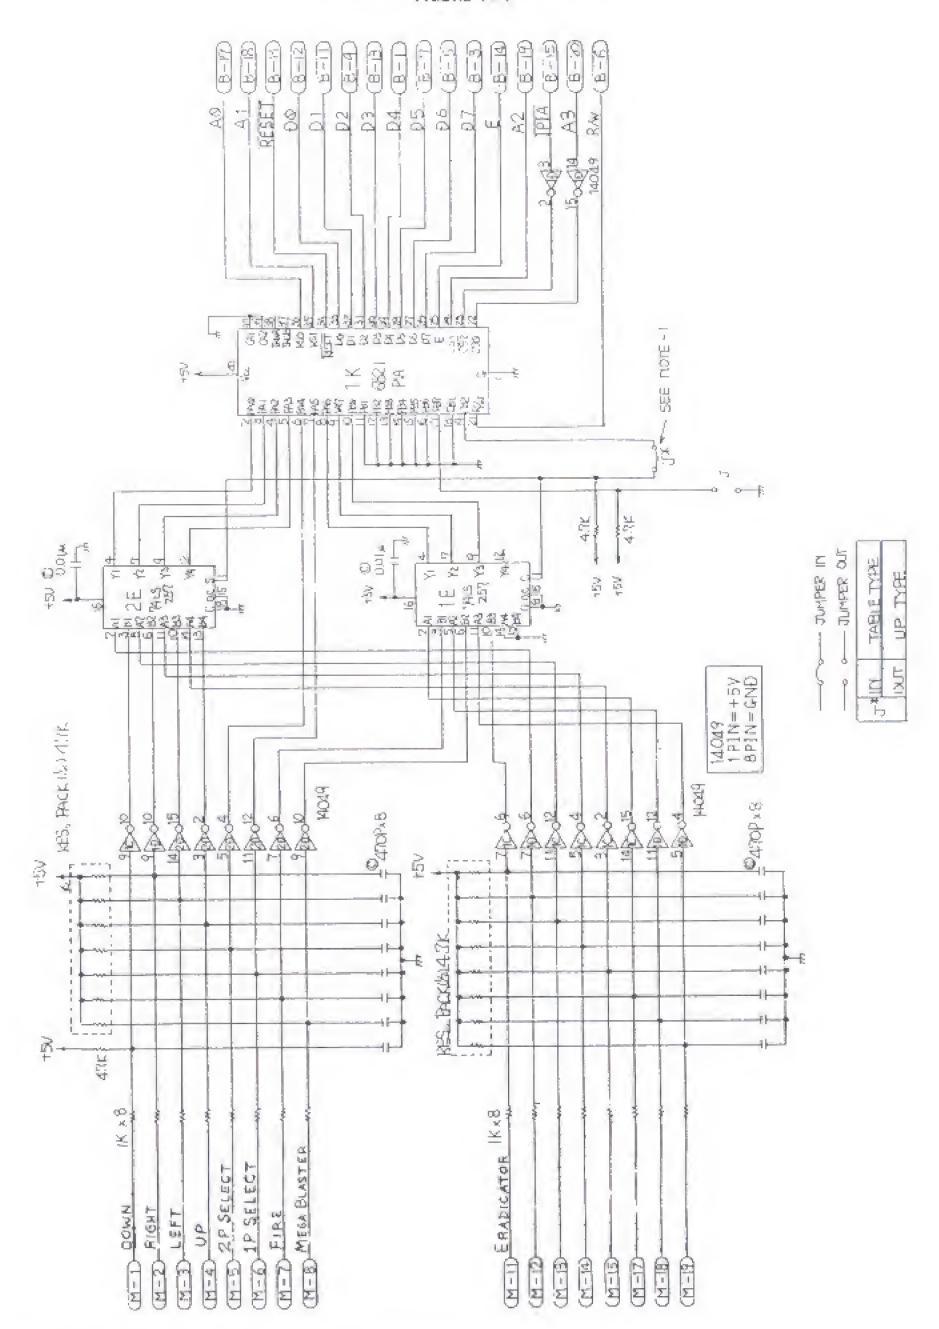

#### DIP SWITCHES

TAITO AMERICA CORPORATION'S COLONY 7'<sup>™</sup> upright game provides the following option switches. See Figure 1. These option switches can be found on the Option Board, which is located on the inside wall of the cabinet.

SW1 - Sets the initial number of colonys. The OFF position provides 2 colonys, the ON position provides 3 colonys.

\*SW2 - Sets the bonus level. The OFF position provides a low bonus level, ON provides a high bonus level. See Figure 1.

SW3 - NOT USED

SW4 - NOT USED

"NOTE TABLE 1 indicates the extended mode of operation which provides an increase in the power of the weaponry. When set for the extended mode of operation an additional coin must be deposited.