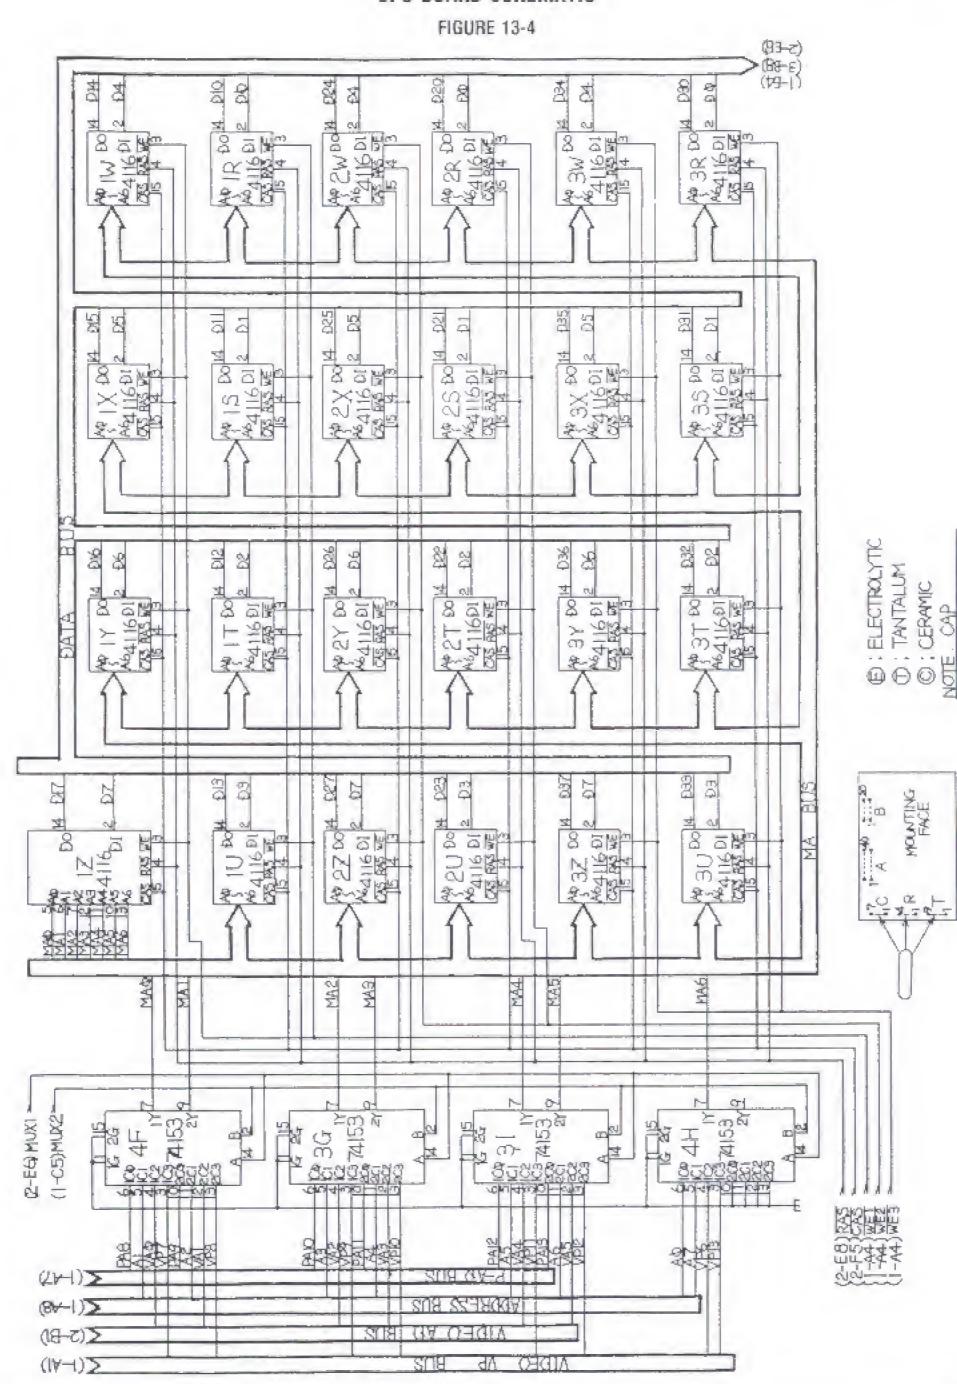

# TABLE OF CONTENTS

| 1. | "COLONY     | 7"'IM UPRIGHT GAME SET-UP                            | . Page 2 |
|----|-------------|------------------------------------------------------|----------|
|    | A. Introdu  | ction                                                | 2        |
|    | B. Game I   | Inspection                                           | 2        |
|    | C. Game I   | Installation                                         | 2        |
|    | D. Dip Sw   | ritch and Volume Control Settings                    | 2        |
| 2. | MAINTENA    | NCE                                                  | 3        |
|    | A. Cleanin  | 9                                                    | 9        |
|    |             | eplacement                                           |          |
|    |             | Monitor Removal                                      |          |
|    |             | Monitor Adjustments (Separate Manual) (72-00003-001) |          |
|    |             | cent Bulb Replacement                                |          |
|    |             | Circuit Board Replacement                            |          |
| 3. | ILLUSTRAT   | TIONS AND PART LISTS                                 |          |
|    | Figure 1    | Option Switch & Volume Control Locations             | 3        |
|    | Figure 2    | Switching Regulator                                  |          |
|    | Figure 3    | Fluorescent Bulb Panel                               | 6        |
|    | Figure 4    | PCB Mounting Assembly                                |          |
|    | Figure 5    | Video & Cabinet Assembly                             |          |
|    | Figure 6    | Coin Mechanism & Front Door Assembly                 |          |
|    | Figure 7    | Control Panel                                        |          |
|    | Figure 8    | 8-Way Joystick Assembly                              |          |
|    | Figure 9    | CPU PCB Component Layout                             |          |
|    | Figure 10   | Game PCB Component Layout                            |          |
|    | Figure 11   | Wiring Diagram                                       |          |
|    | Figure 12-1 | Game Board Schematic                                 |          |
|    | Figure 12-2 |                                                      |          |
|    | Figure 12-3 |                                                      |          |
|    | Figure 12-4 |                                                      |          |
|    | Figure 12-5 |                                                      |          |
|    | Figure 13-1 |                                                      |          |
|    | 4           | CPU Board Schematic                                  |          |
|    |             |                                                      |          |
|    |             | CPU Board Schematic                                  |          |
|    | Figure 13-4 | CPU Board Schematic                                  |          |