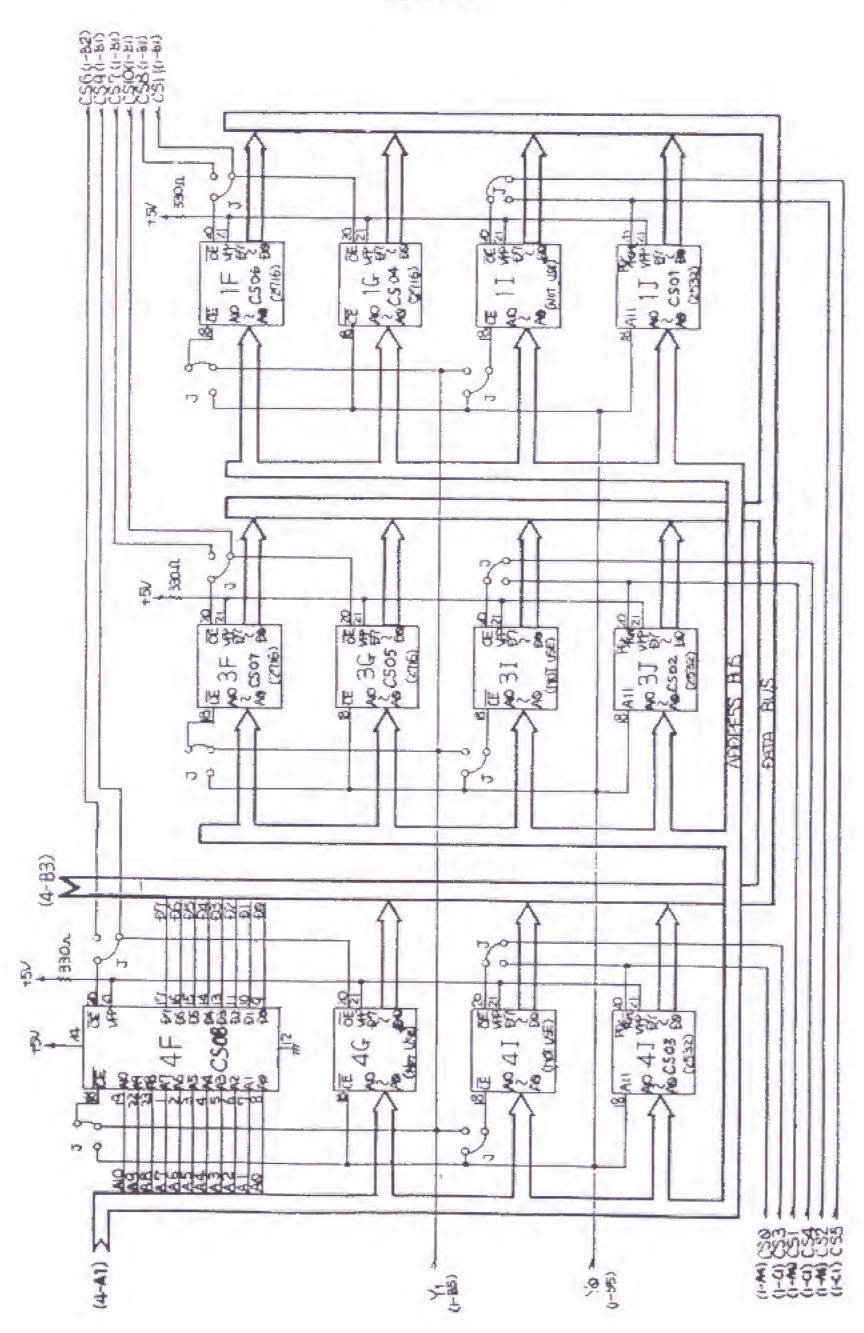

### F. PRINTED CIRCUIT BOARD REPLACEMENT

You may wish to remove the "COLONY 7"™ upright printed circuit boards for replacement or service. See Figrue 4 to remove the "COLONY 7"™ upright board set, unclip the top of the set, held in place by 3 small clips and lift the boards out of the wooden cleat at the bottom of the board set.

# PCB MOUNTING ASSEMBLY

| ITEM | TAITO<br>PART NO. | DESCRIPTION            |  |
|------|-------------------|------------------------|--|
| 1    | 59800030-001      | PCB Clips              |  |
| 2    | 998841            | "COLONY 7" Marne Board |  |
| 3    | 998842            | "COLONY 7"TMCPU Board  |  |
| 4    | 08-00008-001      | "COLONY 7" MBoard Set  |  |
| 5    | 25-00025-004      | Connector "E" 4 Pos.   |  |
| 6    | 25-00025-004      | Connector "J" 4 Pos.   |  |
| 7    | 25-00025-020      | Connector "M" 20 Pos.  |  |
| 8    | 25-00025-010      | Connector "Q" 9 Pos.   |  |
| 9    | 25-00025-009      | Connector "P" 7 Pos.   |  |
| 10   | 25-00023-007      | Connector "T" 7 Pos.   |  |
| 11   | 25-00025-009      | Connector 'R' 9 Pos.   |  |
| 12   | 42B00085-001      | Wood Mounting Cleat    |  |