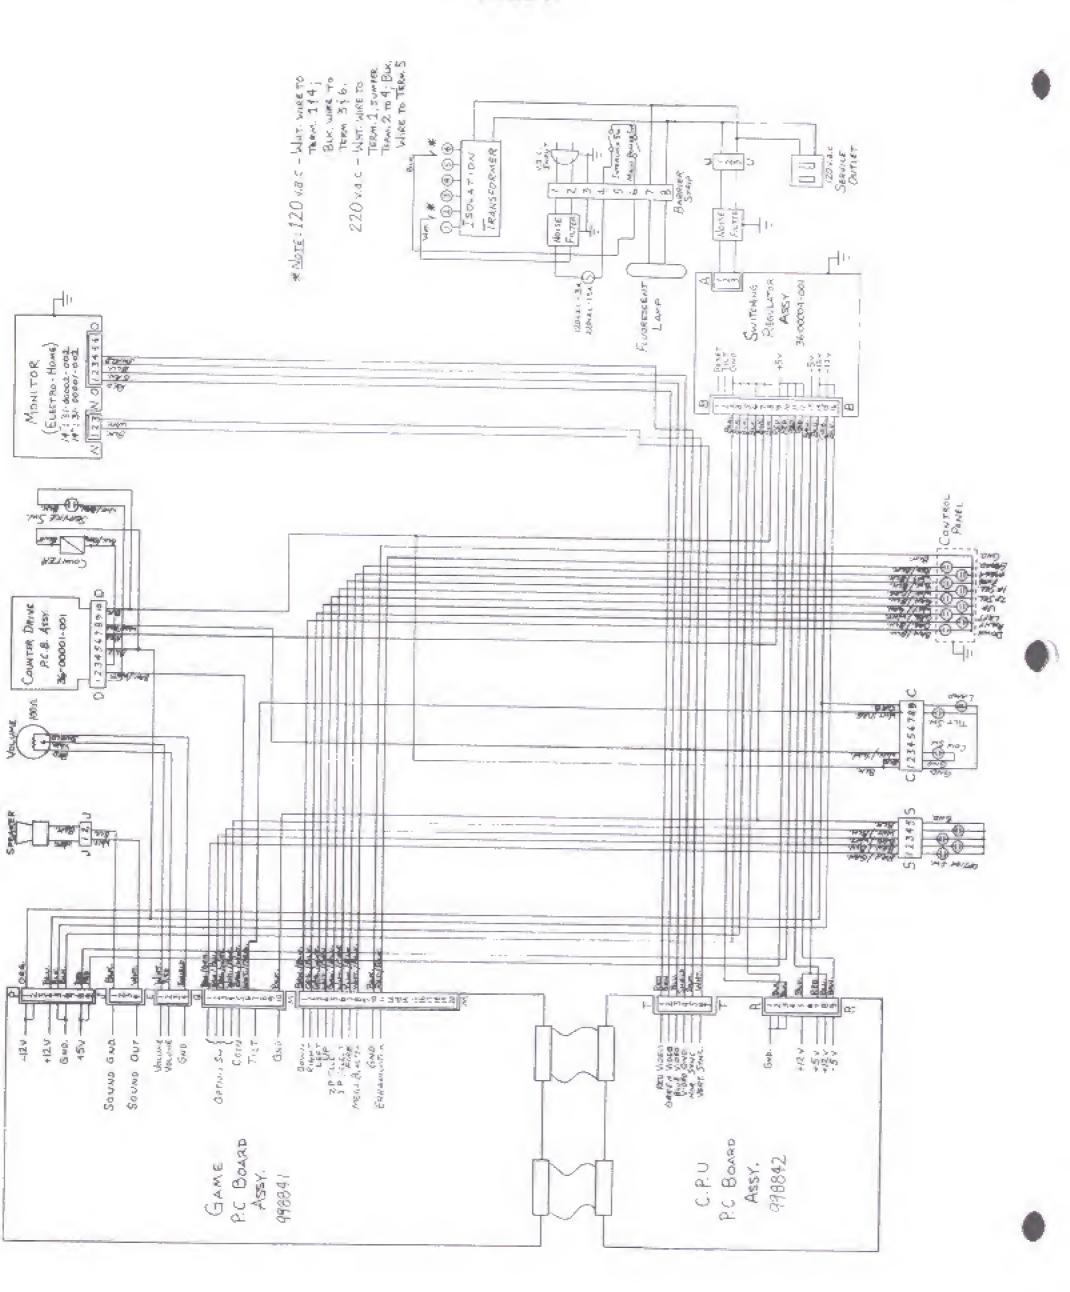

# TABLE OF CONTENTS

| 1. | "COLONY     | 7"'IM UPRIGHT GAME SET-UP                            | . Page 2 |
|----|-------------|------------------------------------------------------|----------|
|    | A. Introdu  | ction                                                | 2        |
|    | B. Game I   | Inspection                                           | 2        |
|    | C. Game I   | Installation                                         | 2        |
|    | D. Dip Sw   | ritch and Volume Control Settings                    | 2        |
| 2. | MAINTENA    | NCE                                                  | 3        |
|    | A. Cleanin  | 9                                                    | 9        |
|    |             | eplacement                                           |          |
|    |             | Monitor Removal                                      |          |
|    |             | Monitor Adjustments (Separate Manual) (72-00003-001) |          |
|    |             | cent Bulb Replacement                                |          |
|    |             | Circuit Board Replacement                            |          |
| 3. | ILLUSTRAT   | TIONS AND PART LISTS                                 |          |
|    | Figure 1    | Option Switch & Volume Control Locations             | 3        |
|    | Figure 2    | Switching Regulator                                  |          |
|    | Figure 3    | Fluorescent Bulb Panel                               | 6        |
|    | Figure 4    | PCB Mounting Assembly                                |          |
|    | Figure 5    | Video & Cabinet Assembly                             |          |
|    | Figure 6    | Coin Mechanism & Front Door Assembly                 |          |
|    | Figure 7    | Control Panel                                        |          |
|    | Figure 8    | 8-Way Joystick Assembly                              |          |
|    | Figure 9    | CPU PCB Component Layout                             |          |
|    | Figure 10   | Game PCB Component Layout                            |          |
|    | Figure 11   | Wiring Diagram                                       |          |
|    | Figure 12-1 | Game Board Schematic                                 |          |
|    | Figure 12-2 |                                                      |          |
|    | Figure 12-3 |                                                      |          |
|    | Figure 12-4 |                                                      |          |
|    | Figure 12-5 |                                                      |          |
|    | Figure 13-1 |                                                      |          |
|    | 4           | CPU Board Schematic                                  |          |
|    |             |                                                      |          |
|    |             | CPU Board Schematic                                  |          |
|    | Figure 13-4 | CPU Board Schematic                                  |          |