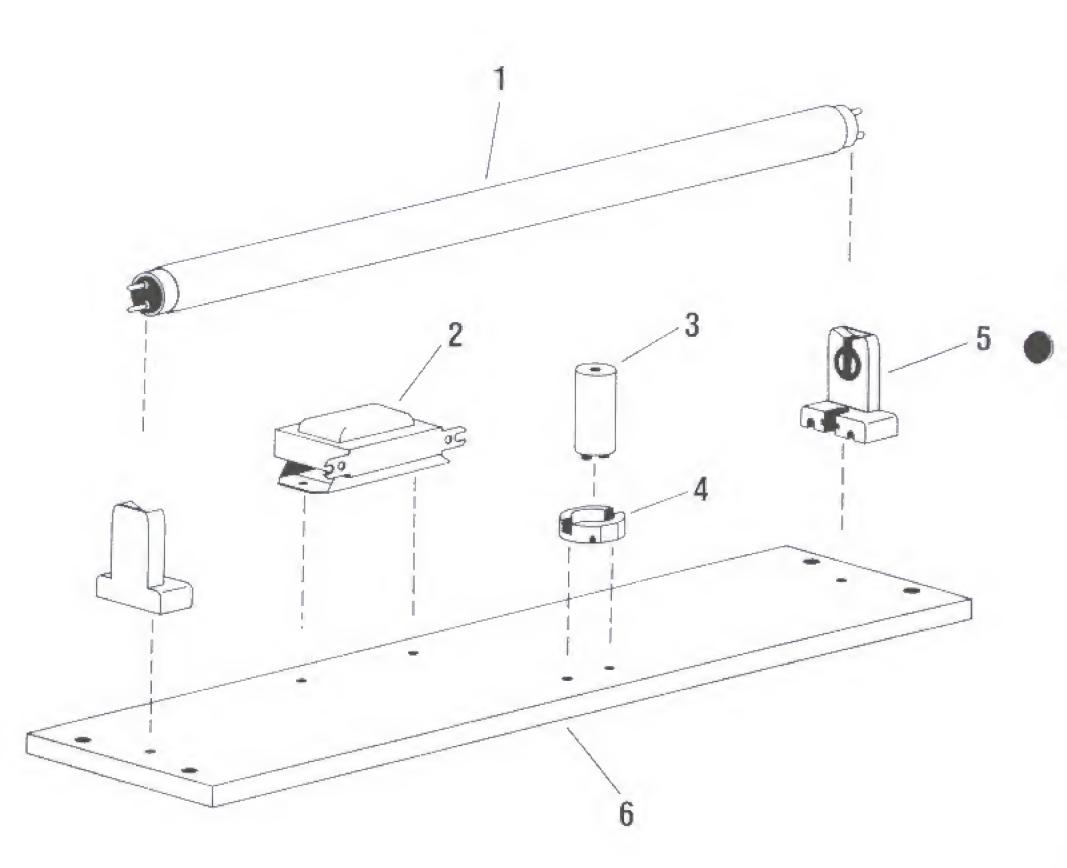

#### CAUTION

If you drop a fluorescent tube and it breaks, it will explode! PLEASE USE CARE WHEN REPLACING. See Figure 3.

- Remove the three screws from the marquee bracket, being sure to hold the glass while removing the screws.
- Remove the marquee glass and the fluorescent bulb is accessible.
- With both hands turn the bulb toward you, carefully pull the lamp out of the lamp socket.

# FLOURESCENT BULB PANEL

FIGURE 3

| ITEM | PART NO.     | DESCRIPTION                       |                                         |   |           |
|------|--------------|-----------------------------------|-----------------------------------------|---|-----------|
| 1    | 27-00001-001 | Flourescent Tube, STD 15 W        | 1                                       |   |           |
| 2    | 18-00002-001 | Ballast Transformer (120V, 60 Hz) | , , , , , , , , , , , , , , , , , , , , | X | <br>781 5 |
| 3    | 29-00003-001 | Starter                           |                                         |   |           |
| 4    | 26-00005-001 | Starter Socket                    |                                         |   |           |
| 5    | 26-00004-001 | Lamp Socket                       |                                         |   |           |
| 6    | 42800057-001 | Flourescent Lamp Panel            |                                         |   |           |