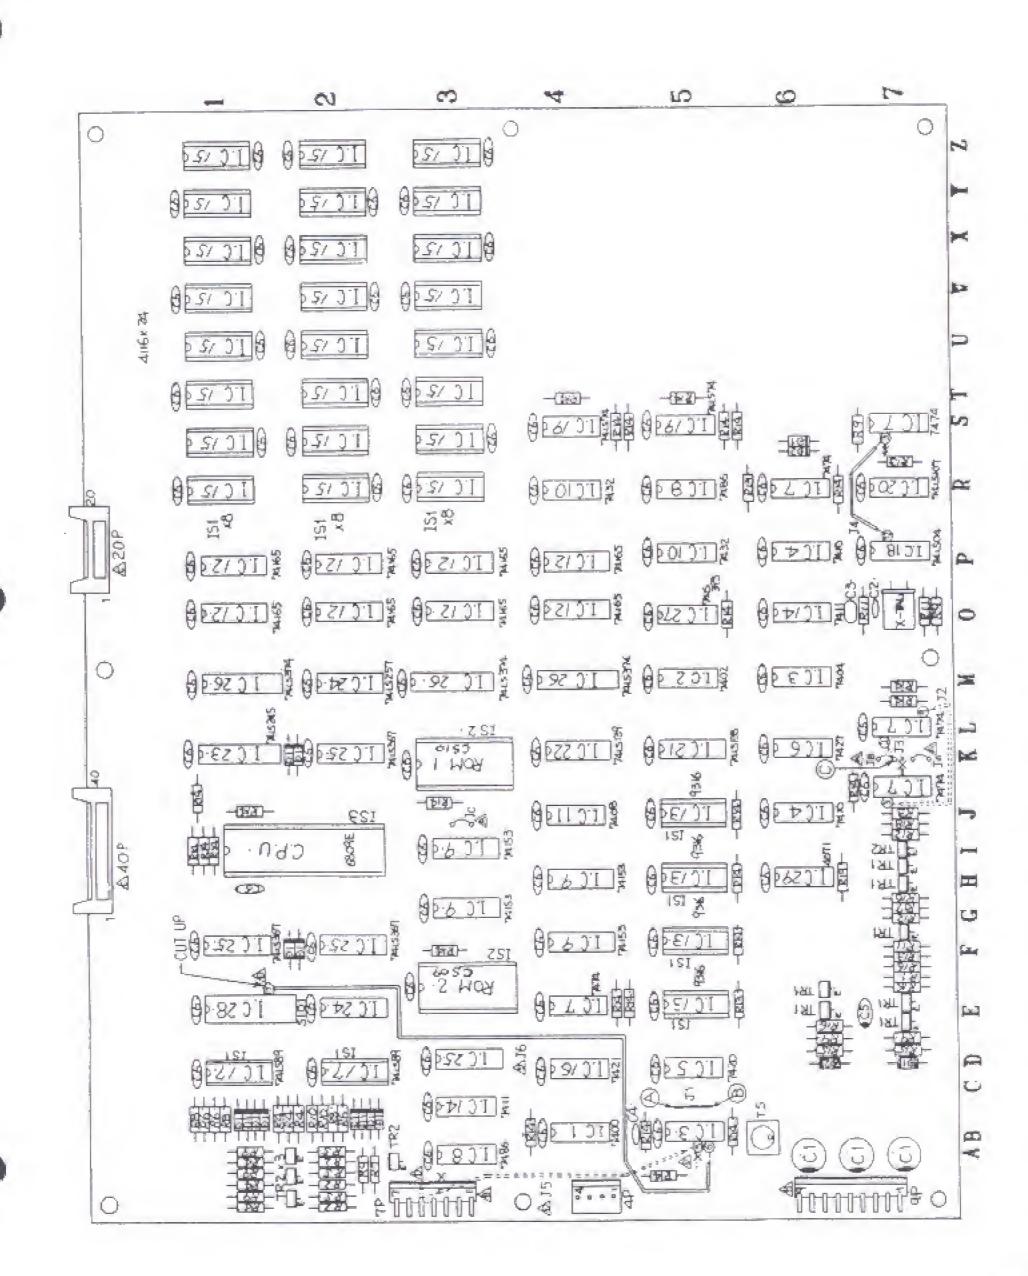

### F. PRINTED CIRCUIT BOARD REPLACEMENT

You may wish to remove the "COLONY 7"™ upright printed circuit boards for replacement or service. See Figrue 4 to remove the "COLONY 7"™ upright board set, unclip the top of the set, held in place by 3 small clips and lift the boards out of the wooden cleat at the bottom of the board set.

# PCB MOUNTING ASSEMBLY

| ITEM | TAITO<br>PART NO. | DESCRIPTION            |  |
|------|-------------------|------------------------|--|
| 1    | 59800030-001      | PCB Clips              |  |
| 2    | 998841            | "COLONY 7" Marne Board |  |
| 3    | 998842            | "COLONY 7"TMCPU Board  |  |
| 4    | 08-00008-001      | "COLONY 7" MBoard Set  |  |
| 5    | 25-00025-004      | Connector "E" 4 Pos.   |  |
| 6    | 25-00025-004      | Connector "J" 4 Pos.   |  |
| 7    | 25-00025-020      | Connector "M" 20 Pos.  |  |
| 8    | 25-00025-010      | Connector "Q" 9 Pos.   |  |
| 9    | 25-00025-009      | Connector "P" 7 Pos.   |  |
| 10   | 25-00023-007      | Connector "T" 7 Pos.   |  |
| 11   | 25-00025-009      | Connector 'R' 9 Pos.   |  |
| 12   | 42B00085-001      | Wood Mounting Cleat    |  |