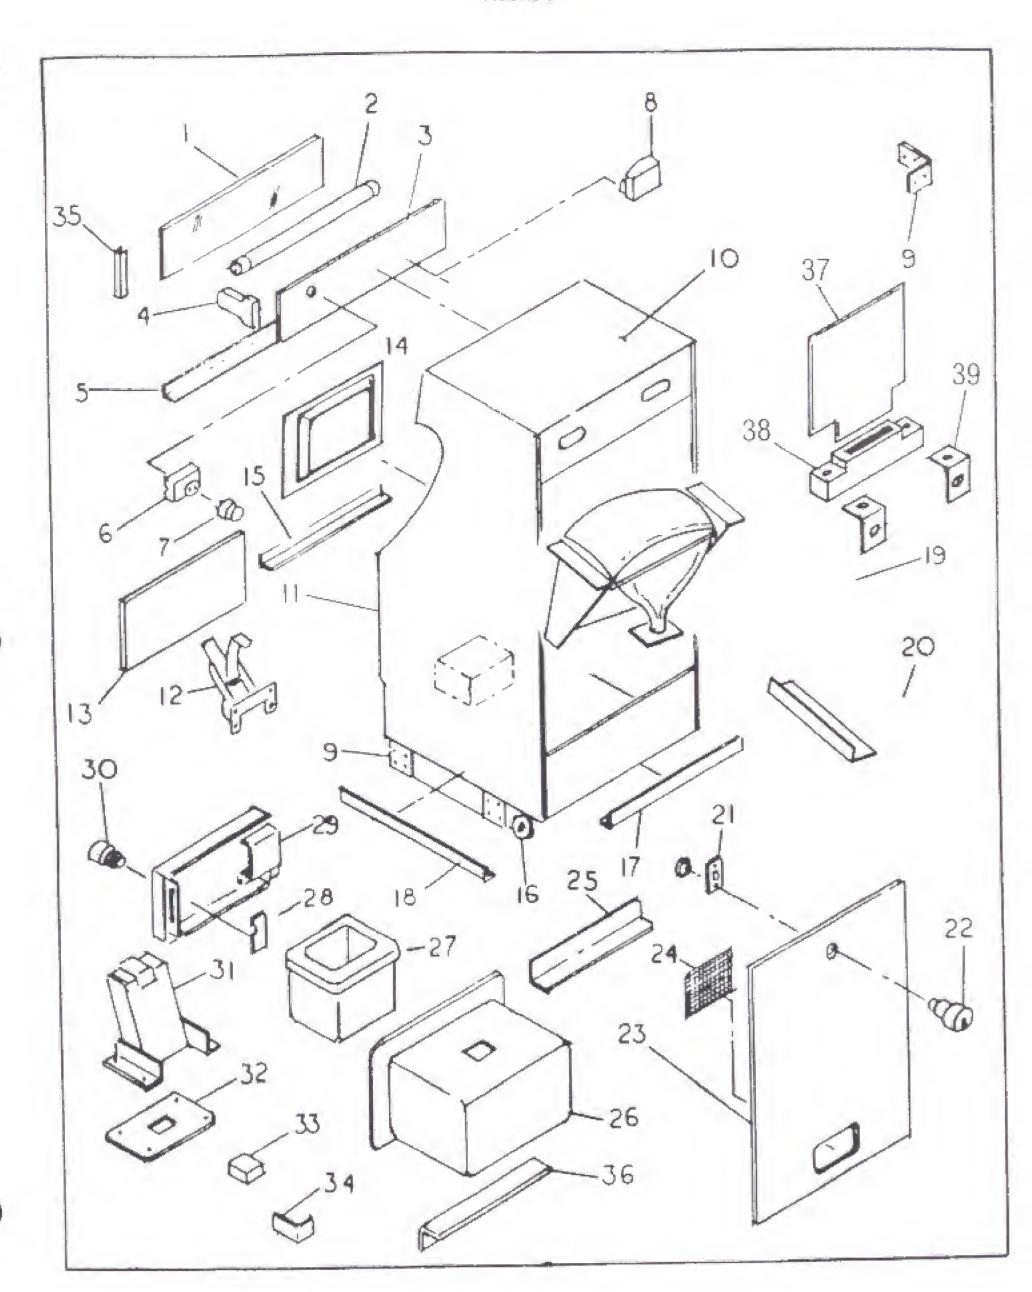

### F. PRINTED CIRCUIT BOARD REPLACEMENT

You may wish to remove the "COLONY 7"™ upright printed circuit boards for replacement or service. See Figrue 4 to remove the "COLONY 7"™ upright board set, unclip the top of the set, held in place by 3 small clips and lift the boards out of the wooden cleat at the bottom of the board set.

# PCB MOUNTING ASSEMBLY

| ITEM | TAITO<br>PART NO. | DESCRIPTION            |  |
|------|-------------------|------------------------|--|
| 1    | 59800030-001      | PCB Clips              |  |
| 2    | 998841            | "COLONY 7" Marne Board |  |
| 3    | 998842            | "COLONY 7"TMCPU Board  |  |
| 4    | 08-00008-001      | "COLONY 7" MBoard Set  |  |
| 5    | 25-00025-004      | Connector "E" 4 Pos.   |  |
| 6    | 25-00025-004      | Connector "J" 4 Pos.   |  |
| 7    | 25-00025-020      | Connector "M" 20 Pos.  |  |
| 8    | 25-00025-010      | Connector "Q" 9 Pos.   |  |
| 9    | 25-00025-009      | Connector "P" 7 Pos.   |  |
| 10   | 25-00023-007      | Connector "T" 7 Pos.   |  |
| 11   | 25-00025-009      | Connector 'R' 9 Pos.   |  |
| 12   | 42B00085-001      | Wood Mounting Cleat    |  |