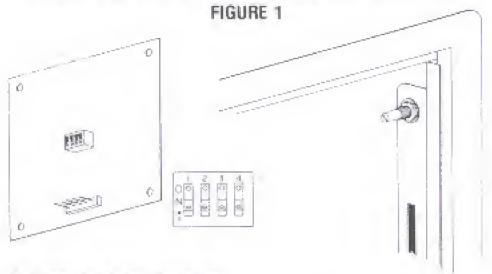

#### DIP SWITCHES

TAITO AMERICA CORPORATION'S COLONY 7'<sup>™</sup> upright game provides the following option switches. See Figure 1. These option switches can be found on the Option Board, which is located on the inside wall of the cabinet.

SW1 - Sets the initial number of colonys. The OFF position provides 2 colonys, the ON position provides 3 colonys.

\*SW2 - Sets the bonus level. The OFF position provides a low bonus level, ON provides a high bonus level. See Figure 1.

SW3 - NOT USED

SW4 - NOT USED

"NOTE TABLE 1 indicates the extended mode of operation which provides an increase in the power of the weaponry. When set for the extended mode of operation an additional coin must be deposited.

#### **VOLUME CONTROL SETTING**

The Volume Control is located on the inside frame of the coin door. See Figure 1. Volume increases when turned counterclockwise as indicated.