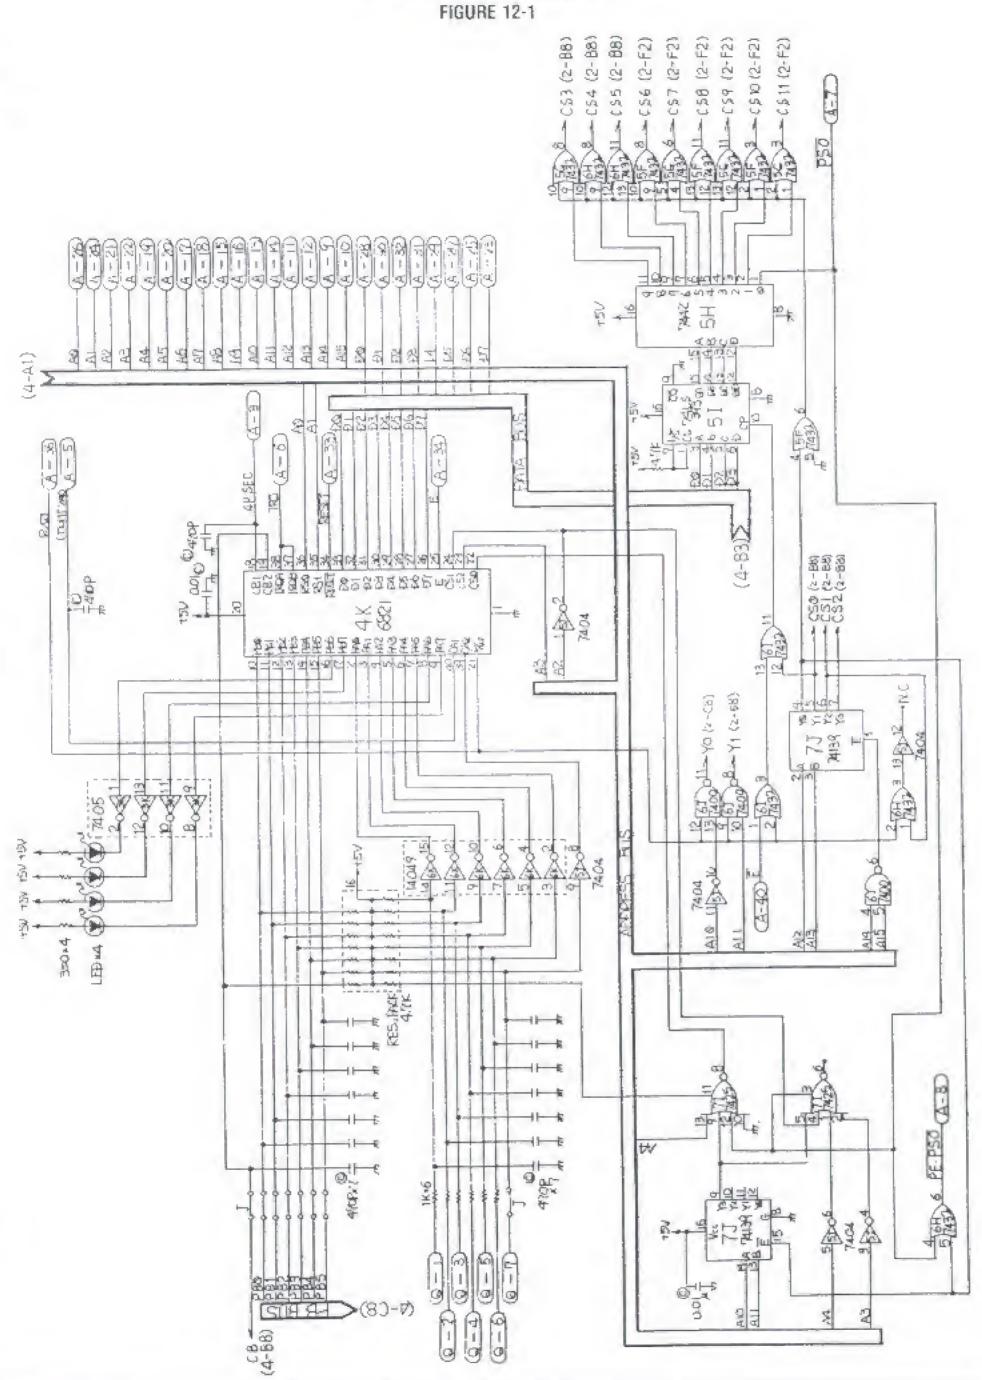

# TABLE OF CONTENTS

| 1. | "COLONY     | 7"'IM UPRIGHT GAME SET-UP                            | . Page 2 |
|----|-------------|------------------------------------------------------|----------|
|    | A. Introdu  | ction                                                | 2        |
|    | B. Game I   | Inspection                                           | 2        |
|    | C. Game I   | Installation                                         | 2        |
|    | D. Dip Sw   | ritch and Volume Control Settings                    | 2        |
| 2. | MAINTENA    | NCE                                                  | 3        |
|    | A. Cleanin  | 9                                                    | 9        |
|    |             | eplacement                                           |          |
|    |             | Monitor Removal                                      |          |
|    |             | Monitor Adjustments (Separate Manual) (72-00003-001) |          |
|    |             | cent Bulb Replacement                                |          |
|    |             | Circuit Board Replacement                            |          |
| 3. | ILLUSTRAT   | TIONS AND PART LISTS                                 |          |
|    | Figure 1    | Option Switch & Volume Control Locations             | 3        |
|    | Figure 2    | Switching Regulator                                  |          |
|    | Figure 3    | Fluorescent Bulb Panel                               | 6        |
|    | Figure 4    | PCB Mounting Assembly                                |          |
|    | Figure 5    | Video & Cabinet Assembly                             |          |
|    | Figure 6    | Coin Mechanism & Front Door Assembly                 |          |
|    | Figure 7    | Control Panel                                        |          |
|    | Figure 8    | 8-Way Joystick Assembly                              |          |
|    | Figure 9    | CPU PCB Component Layout                             |          |
|    | Figure 10   | Game PCB Component Layout                            |          |
|    | Figure 11   | Wiring Diagram                                       |          |
|    | Figure 12-1 | Game Board Schematic                                 |          |
|    | Figure 12-2 |                                                      |          |
|    | Figure 12-3 |                                                      |          |
|    | Figure 12-4 |                                                      |          |
|    | Figure 12-5 |                                                      |          |
|    | Figure 13-1 |                                                      |          |
|    | 4           | CPU Board Schematic                                  |          |
|    |             |                                                      |          |
|    |             | CPU Board Schematic                                  |          |
|    | Figure 13-4 | CPU Board Schematic                                  |          |