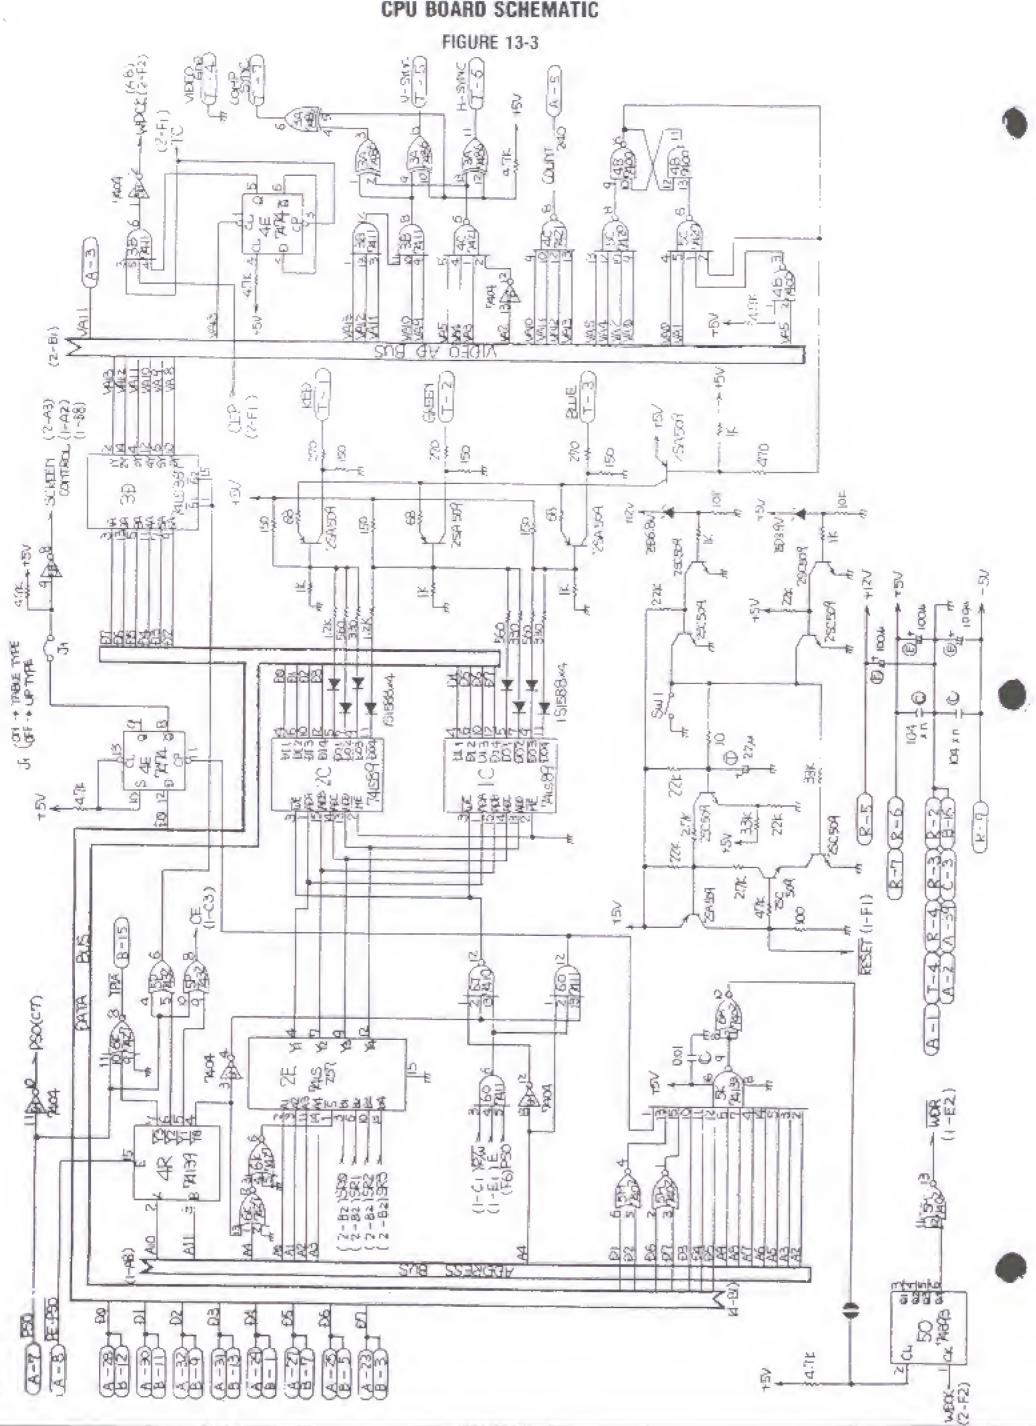

# TABLE OF CONTENTS

| 1. | "COLONY     | 7"'IM UPRIGHT GAME SET-UP                            | . Page 2 |
|----|-------------|------------------------------------------------------|----------|
|    | A. Introdu  | ction                                                | 2        |
|    | B. Game I   | Inspection                                           | 2        |
|    | C. Game I   | Installation                                         | 2        |
|    | D. Dip Sw   | ritch and Volume Control Settings                    | 2        |
| 2. | MAINTENA    | NCE                                                  | 3        |
|    | A. Cleanin  | 9                                                    | 9        |
|    |             | eplacement                                           |          |
|    |             | Monitor Removal                                      |          |
|    |             | Monitor Adjustments (Separate Manual) (72-00003-001) |          |
|    |             | cent Bulb Replacement                                |          |
|    |             | Circuit Board Replacement                            |          |
| 3. | ILLUSTRAT   | TIONS AND PART LISTS                                 |          |
|    | Figure 1    | Option Switch & Volume Control Locations             | 3        |
|    | Figure 2    | Switching Regulator                                  |          |
|    | Figure 3    | Fluorescent Bulb Panel                               | 6        |
|    | Figure 4    | PCB Mounting Assembly                                |          |
|    | Figure 5    | Video & Cabinet Assembly                             |          |
|    | Figure 6    | Coin Mechanism & Front Door Assembly                 |          |
|    | Figure 7    | Control Panel                                        |          |
|    | Figure 8    | 8-Way Joystick Assembly                              |          |
|    | Figure 9    | CPU PCB Component Layout                             |          |
|    | Figure 10   | Game PCB Component Layout                            |          |
|    | Figure 11   | Wiring Diagram                                       |          |
|    | Figure 12-1 | Game Board Schematic                                 |          |
|    | Figure 12-2 |                                                      |          |
|    | Figure 12-3 |                                                      |          |
|    | Figure 12-4 |                                                      |          |
|    | Figure 12-5 |                                                      |          |
|    | Figure 13-1 |                                                      |          |
|    | 4           | CPU Board Schematic                                  |          |
|    |             |                                                      |          |
|    |             | CPU Board Schematic                                  |          |
|    | Figure 13-4 | CPU Board Schematic                                  |          |