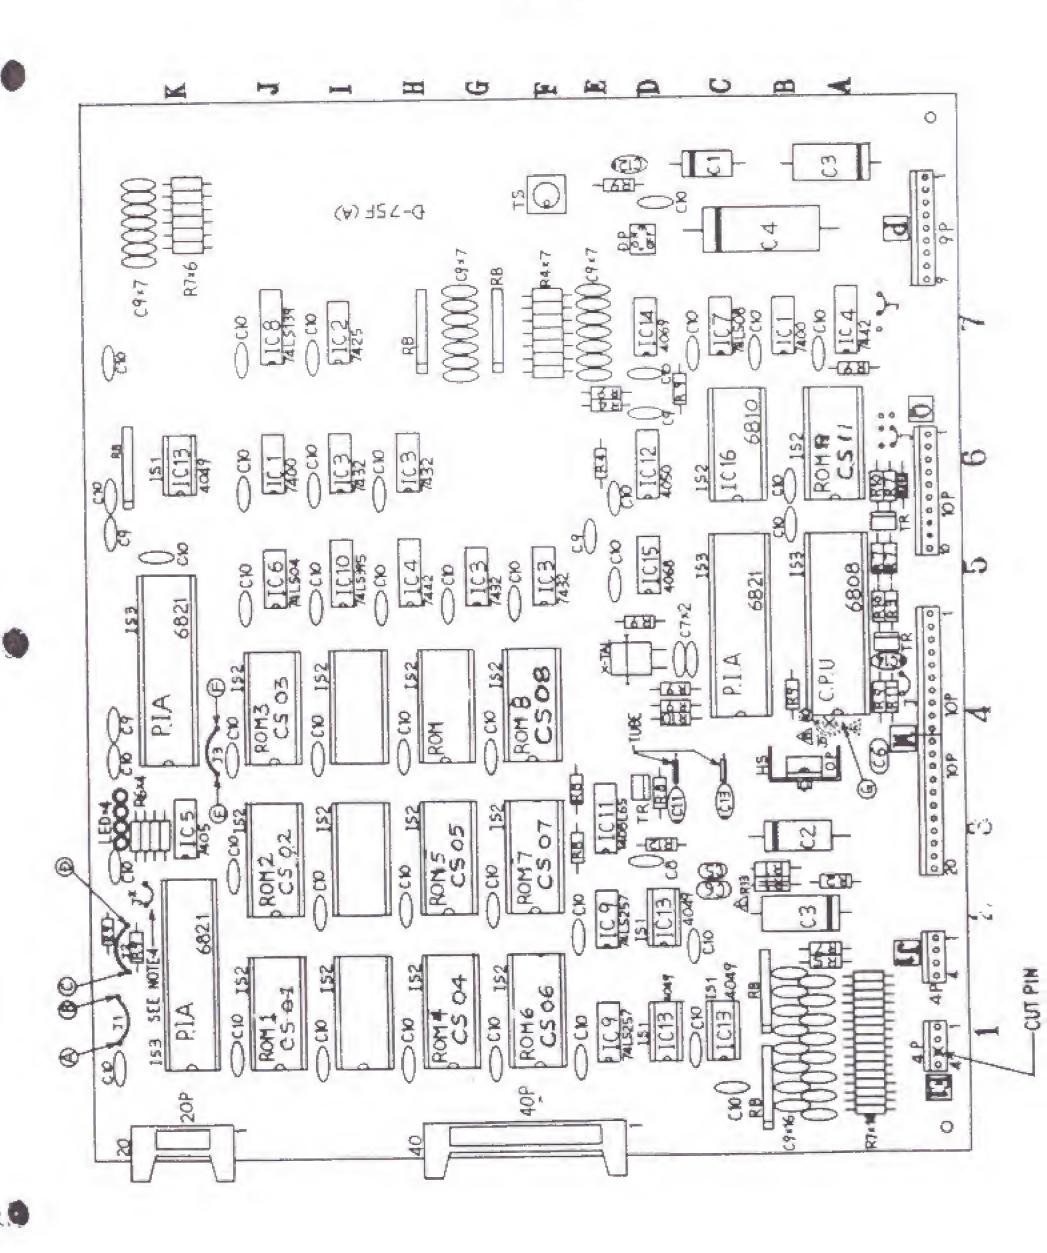

### F. PRINTED CIRCUIT BOARD REPLACEMENT

You may wish to remove the "COLONY 7"™ upright printed circuit boards for replacement or service. See Figrue 4 to remove the "COLONY 7"™ upright board set, unclip the top of the set, held in place by 3 small clips and lift the boards out of the wooden cleat at the bottom of the board set.

# PCB MOUNTING ASSEMBLY

| ITEM | TAITO<br>PART NO. | DESCRIPTION            |  |
|------|-------------------|------------------------|--|
| 1    | 59800030-001      | PCB Clips              |  |
| 2    | 998841            | "COLONY 7" Marne Board |  |
| 3    | 998842            | "COLONY 7"TMCPU Board  |  |
| 4    | 08-00008-001      | "COLONY 7" MBoard Set  |  |
| 5    | 25-00025-004      | Connector "E" 4 Pos.   |  |
| 6    | 25-00025-004      | Connector "J" 4 Pos.   |  |
| 7    | 25-00025-020      | Connector "M" 20 Pos.  |  |
| 8    | 25-00025-010      | Connector "Q" 9 Pos.   |  |
| 9    | 25-00025-009      | Connector "P" 7 Pos.   |  |
| 10   | 25-00023-007      | Connector "T" 7 Pos.   |  |
| 11   | 25-00025-009      | Connector 'R' 9 Pos.   |  |
| 12   | 42B00085-001      | Wood Mounting Cleat    |  |