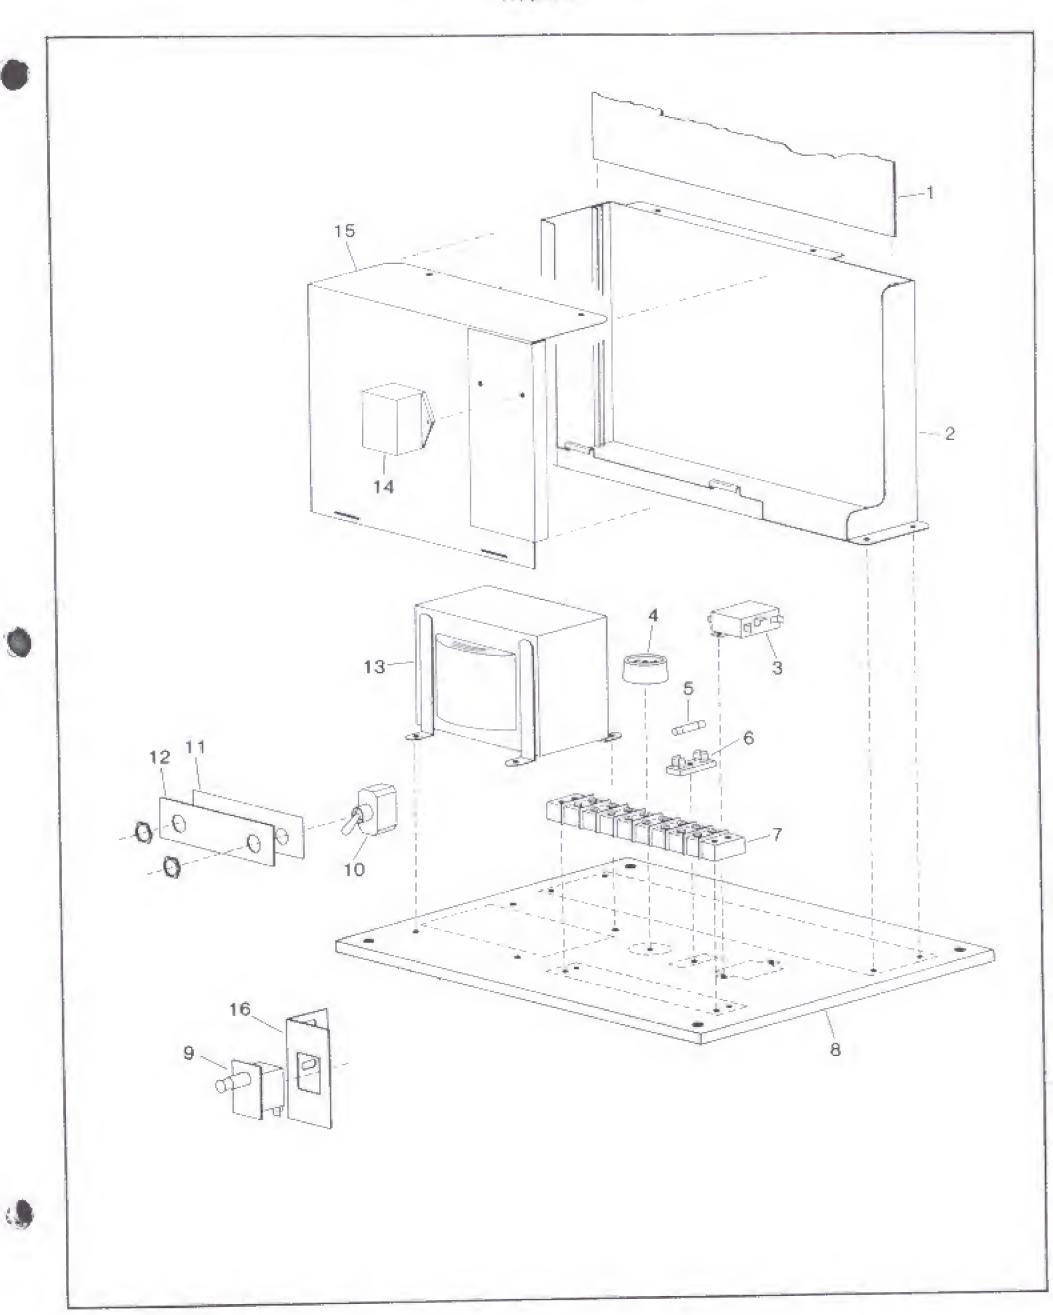

#### **B. FUSE REPLACEMENT**

This game uses six fuses, 5 are located on the Switching Regulator. See Figure 2 for size and part number of fuses. One fuse is located on the Power Supply itself.

# SWITCHING REGULATOR

| ITEM | TAITO<br>PART NO. | DESCRIPTION                  |   |
|------|-------------------|------------------------------|---|
| 1    | 800010            | Switching Regulator          |   |
| 2    | 998702            | Shield Box                   |   |
| 3    | 22B00001-001      | Line Filter                  |   |
| 4    | 26-00003-001      | Service Outlet               | · |
| 5    | 24-00002-001      | Fuse, 3 AMP, 3AG, Slo-Blo    |   |
| 6    | 24-00001-001      | Fuse Holder                  |   |
| 7    | 35-00001-001      | Barrier Strip - 8 Position   |   |
| 8    | 42000034-001      | Power Mounting Board         |   |
| 9    | 29B00005-001      | Interlock Switch             |   |
| 10   | 29800004-001      | Toggle Power Switch          |   |
| 13   | 35A00004-001      | Insulator                    |   |
| 12   | 61A00029-001      | Toggle Switch Bracket        | = |
| 13   | 18A00001-001      | Isolation Transformer        |   |
| 14   | 019501            | Noise Filter                 |   |
| 15   | 998703            | Shield Cover                 |   |
| 16   | 61800030-001      | Interlock Switch Bracket     |   |
| é    | 35800002-001      | Insulating Shield            |   |
| ч    | 850005            | Switching Regulator Assembly |   |