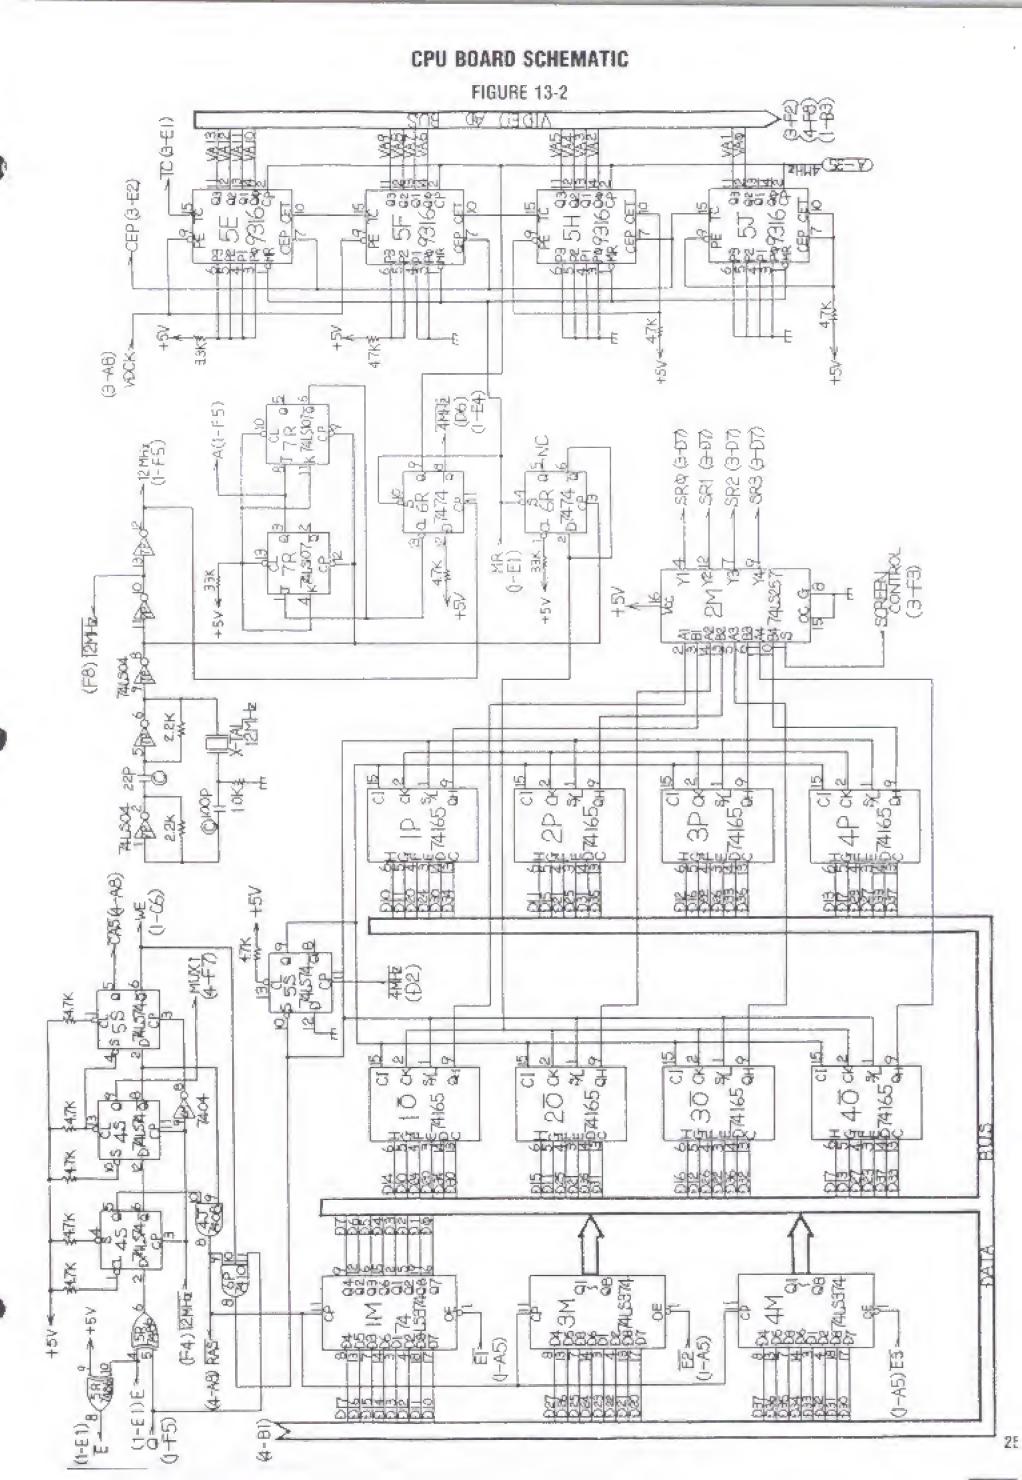

# TABLE OF CONTENTS

| 1. | "COLONY     | 7"'IM UPRIGHT GAME SET-UP                            | . Page 2 |
|----|-------------|------------------------------------------------------|----------|
|    | A. Introdu  | ction                                                | 2        |
|    | B. Game I   | Inspection                                           | 2        |
|    | C. Game I   | Installation                                         | 2        |
|    | D. Dip Sw   | ritch and Volume Control Settings                    | 2        |
| 2. | MAINTENA    | NCE                                                  | 3        |
|    | A. Cleanin  | 9                                                    | 9        |
|    |             | eplacement                                           |          |
|    |             | Monitor Removal                                      |          |
|    |             | Monitor Adjustments (Separate Manual) (72-00003-001) |          |
|    |             | cent Bulb Replacement                                |          |
|    |             | Circuit Board Replacement                            |          |
| 3. | ILLUSTRAT   | TIONS AND PART LISTS                                 |          |
|    | Figure 1    | Option Switch & Volume Control Locations             | 3        |
|    | Figure 2    | Switching Regulator                                  |          |
|    | Figure 3    | Fluorescent Bulb Panel                               | 6        |
|    | Figure 4    | PCB Mounting Assembly                                |          |
|    | Figure 5    | Video & Cabinet Assembly                             |          |
|    | Figure 6    | Coin Mechanism & Front Door Assembly                 |          |
|    | Figure 7    | Control Panel                                        |          |
|    | Figure 8    | 8-Way Joystick Assembly                              |          |
|    | Figure 9    | CPU PCB Component Layout                             |          |
|    | Figure 10   | Game PCB Component Layout                            |          |
|    | Figure 11   | Wiring Diagram                                       |          |
|    | Figure 12-1 | Game Board Schematic                                 |          |
|    | Figure 12-2 |                                                      |          |
|    | Figure 12-3 |                                                      |          |
|    | Figure 12-4 |                                                      |          |
|    | Figure 12-5 |                                                      |          |
|    | Figure 13-1 |                                                      |          |
|    | 4           | CPU Board Schematic                                  |          |
|    |             |                                                      |          |
|    |             | CPU Board Schematic                                  |          |
|    | Figure 13-4 | CPU Board Schematic                                  |          |