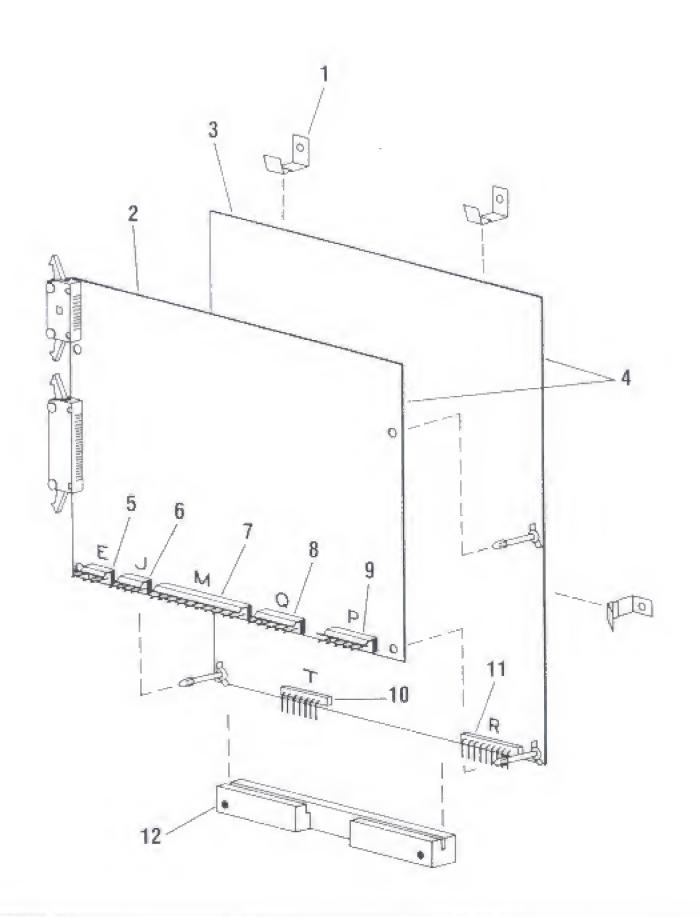

### F. PRINTED CIRCUIT BOARD REPLACEMENT

You may wish to remove the "COLONY 7"™ upright printed circuit boards for replacement or service. See Figrue 4 to remove the "COLONY 7"™ upright board set, unclip the top of the set, held in place by 3 small clips and lift the boards out of the wooden cleat at the bottom of the board set.

# PCB MOUNTING ASSEMBLY

| ITEM | TAITO<br>PART NO. | DESCRIPTION            |  |
|------|-------------------|------------------------|--|
| 1    | 59800030-001      | PCB Clips              |  |
| 2    | 998841            | "COLONY 7" Marne Board |  |
| 3    | 998842            | "COLONY 7"TMCPU Board  |  |
| 4    | 08-00008-001      | "COLONY 7" MBoard Set  |  |
| 5    | 25-00025-004      | Connector "E" 4 Pos.   |  |
| 6    | 25-00025-004      | Connector "J" 4 Pos.   |  |
| 7    | 25-00025-020      | Connector "M" 20 Pos.  |  |
| 8    | 25-00025-010      | Connector "Q" 9 Pos.   |  |
| 9    | 25-00025-009      | Connector "P" 7 Pos.   |  |
| 10   | 25-00023-007      | Connector "T" 7 Pos.   |  |
| 11   | 25-00025-009      | Connector 'R' 9 Pos.   |  |
| 12   | 42B00085-001      | Wood Mounting Cleat    |  |