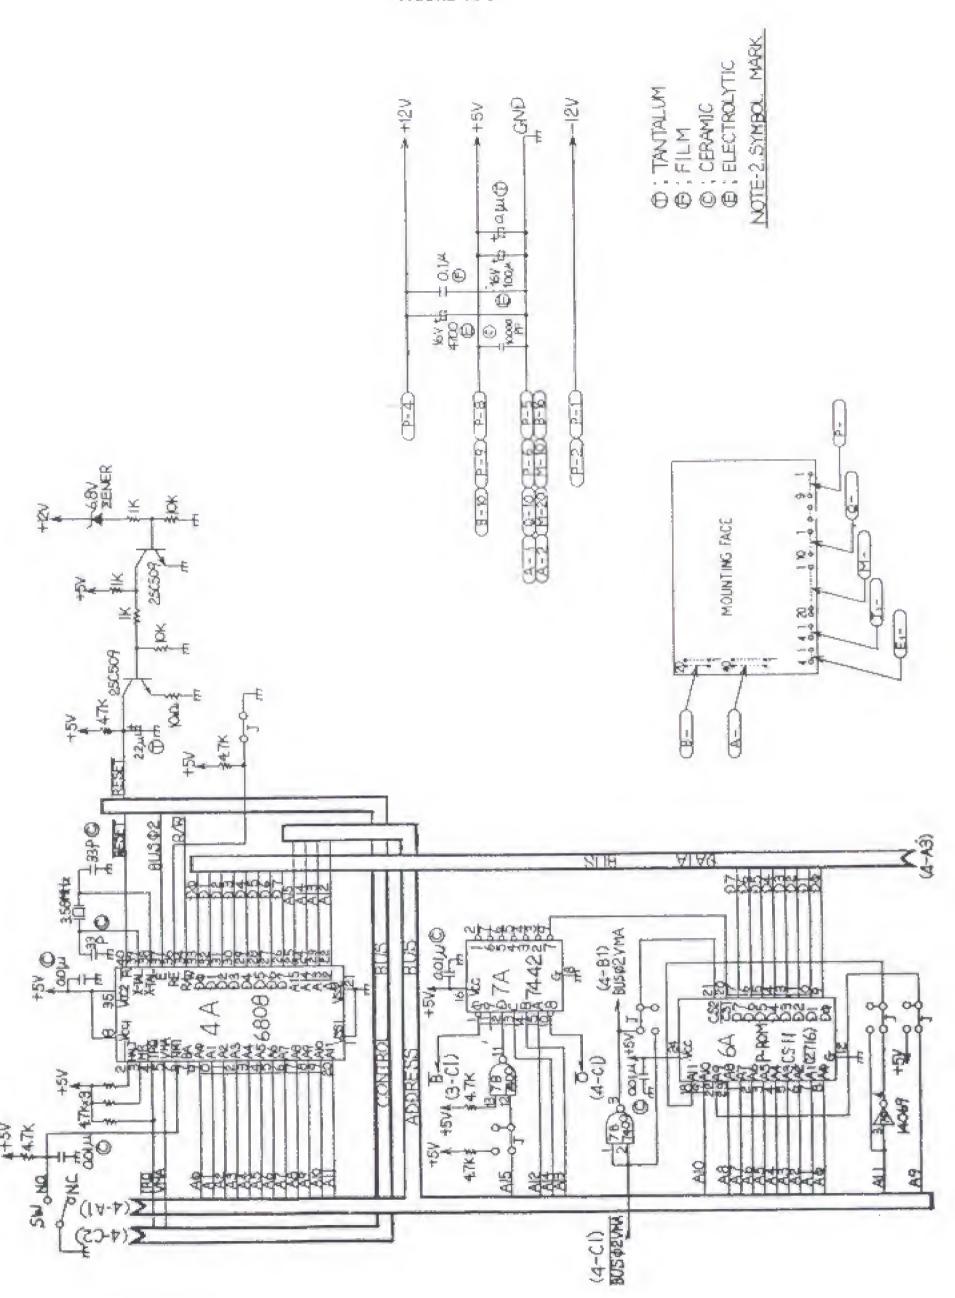

### F. PRINTED CIRCUIT BOARD REPLACEMENT

You may wish to remove the "COLONY 7"™ upright printed circuit boards for replacement or service. See Figrue 4 to remove the "COLONY 7"™ upright board set, unclip the top of the set, held in place by 3 small clips and lift the boards out of the wooden cleat at the bottom of the board set.

# PCB MOUNTING ASSEMBLY

| ITEM | TAITO<br>PART NO. | DESCRIPTION            |  |
|------|-------------------|------------------------|--|
| 1    | 59800030-001      | PCB Clips              |  |
| 2    | 998841            | "COLONY 7" Marne Board |  |
| 3    | 998842            | "COLONY 7"TMCPU Board  |  |
| 4    | 08-00008-001      | "COLONY 7" MBoard Set  |  |
| 5    | 25-00025-004      | Connector "E" 4 Pos.   |  |
| 6    | 25-00025-004      | Connector "J" 4 Pos.   |  |
| 7    | 25-00025-020      | Connector "M" 20 Pos.  |  |
| 8    | 25-00025-010      | Connector "Q" 9 Pos.   |  |
| 9    | 25-00025-009      | Connector "P" 7 Pos.   |  |
| 10   | 25-00023-007      | Connector "T" 7 Pos.   |  |
| 11   | 25-00025-009      | Connector 'R' 9 Pos.   |  |
| 12   | 42B00085-001      | Wood Mounting Cleat    |  |