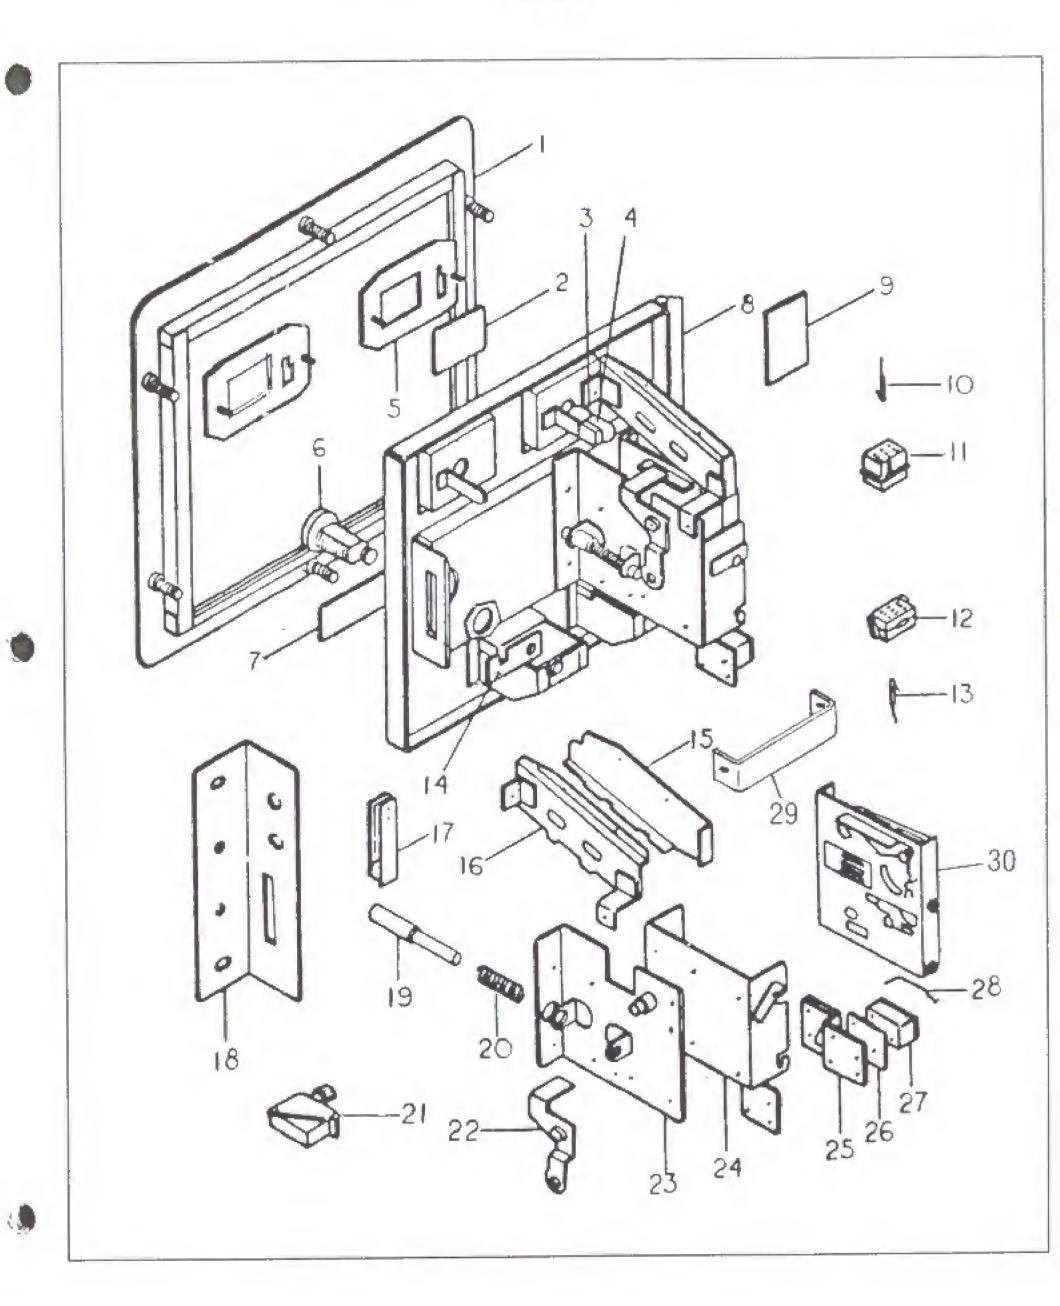

### CAUTION

It is recommended the game be left disconnected for at least one hour before removing the video monitor. This will probably discharge the video tube but EXTREME CAUTION is still necessary.

- Remove power from the line voltage.
- Disconnect the monitor cable connector.
- \* Remove the wire cable clamp.
- " Take out the two side bolts, one on each side of the cabinet.
- Remove the four mounting bolts and disconnect the green ground wire.
- Slide the monitor out by pulling the monitor toward you.

#### CAUTION

Use extreme caution and do not touch electrical parts of the monitor yoke area with your hands or with any metal object in your hands! High voltages may exist in any monitor, even with power disconnected.