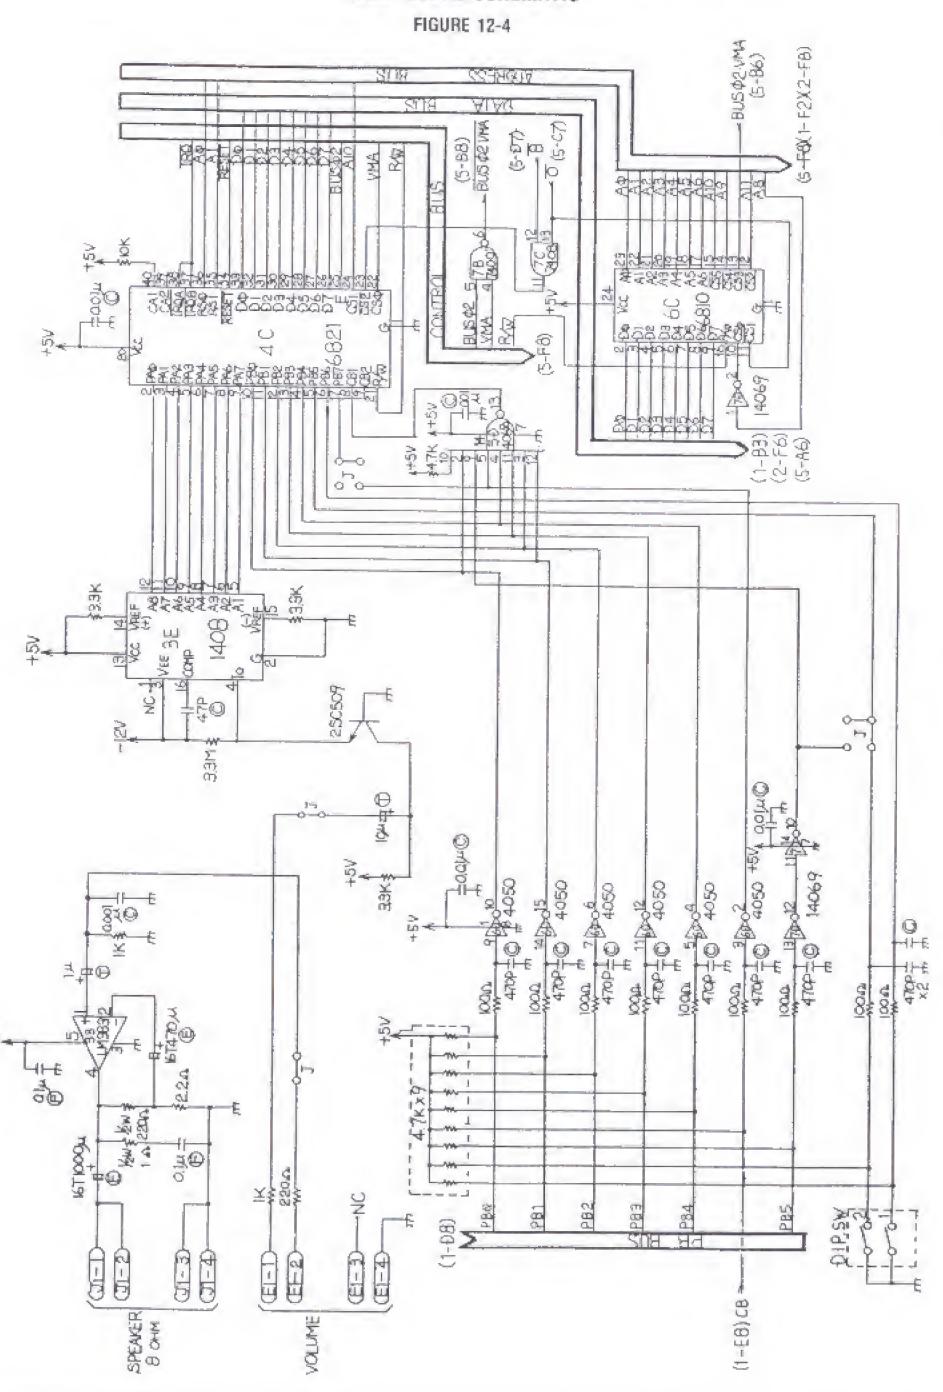

#### **B. FUSE REPLACEMENT**

This game uses six fuses, 5 are located on the Switching Regulator. See Figure 2 for size and part number of fuses. One fuse is located on the Power Supply itself.

# SWITCHING REGULATOR

| ITEM | TAITO<br>PART NO. | DESCRIPTION                  |   |
|------|-------------------|------------------------------|---|
| 1    | 800010            | Switching Regulator          |   |
| 2    | 998702            | Shield Box                   |   |
| 3    | 22B00001-001      | Line Filter                  |   |
| 4    | 26-00003-001      | Service Outlet               | · |
| 5    | 24-00002-001      | Fuse, 3 AMP, 3AG, Slo-Blo    |   |
| 6    | 24-00001-001      | Fuse Holder                  |   |
| 7    | 35-00001-001      | Barrier Strip - 8 Position   |   |
| 8    | 42000034-001      | Power Mounting Board         |   |
| 9    | 29B00005-001      | Interlock Switch             |   |
| 10   | 29800004-001      | Toggle Power Switch          |   |
| 13   | 35A00004-001      | Insulator                    |   |
| 12   | 61A00029-001      | Toggle Switch Bracket        | = |
| 13   | 18A00001-001      | Isolation Transformer        |   |
| 14   | 019501            | Noise Filter                 |   |
| 15   | 998703            | Shield Cover                 |   |
| 16   | 61800030-001      | Interlock Switch Bracket     |   |
| é    | 35800002-001      | Insulating Shield            |   |
| ч    | 850005            | Switching Regulator Assembly |   |